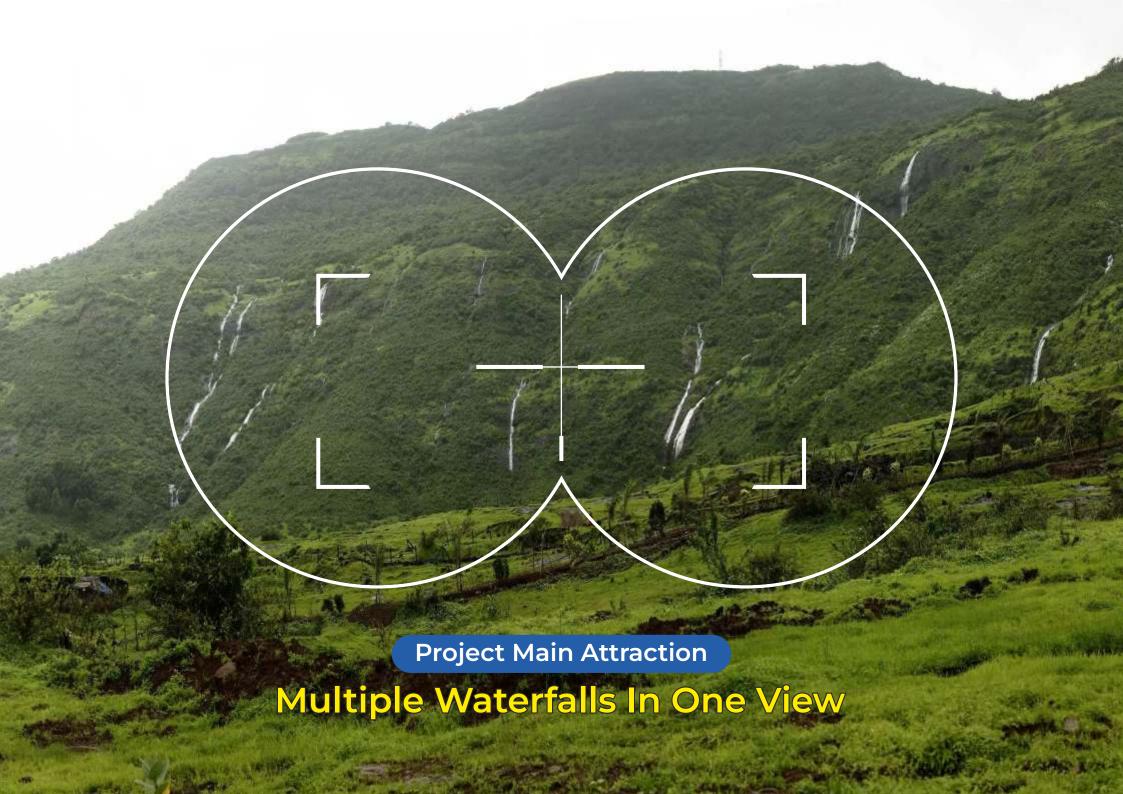

ties.









## PRJ INFRASTRUCTURE

A Name Associated With Nature Living And Comfortable Pricing.

PRJ INFRASTRUCTURE Is A Pune Based Company Engaged In The Real Estate / Construction Activity For The Past 2+Decades. Having Constructed Many Residential And Institute Buildings, The Jest For Providing Comfortable And Luxurious Residential Solutions To The Common Man, Has Led Them To Create A Land Bank In Excess Of 1.5 Million Square Feet And Adding More By The Day.

PRJ INFRASTRUCTURE Is Developing A One Million Square Feet Development Called "FORISAQUA" Meaning "The Doorway To Water", At Kusgaon Khurd, Near Kamshet, Maval Pune.

At PRJ INFRASTRUCTURE, The Journey To Provide "The Best Product at The Best Price" Is Always A WIP.



# Sanction Layout











## Wide Paved Block Road















A Project By





Location Map As Per Route





+91 - 86699 03737

+91 - 89564 60638

(P) GAT No. 217, 219, 220 And Others, Kusgaon Khurd, Kamshet, Lonavala, Pune - 410405