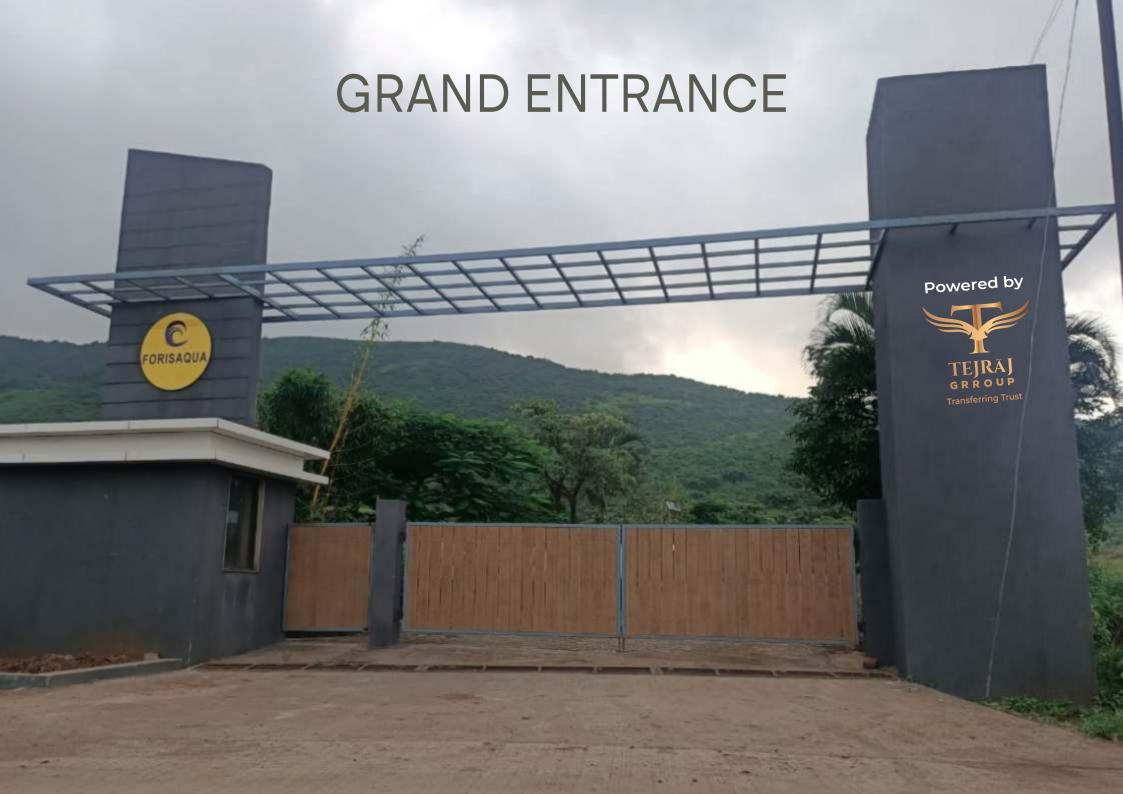

### **FORISAQUA**

#### Gated Residential NA Plots In Kamshet, Pune

Forisaqua – Residential NA Bungalow Plots In Kamshet Pune, Near Lonavala. The Place Where You Find Lush Greenery Around And Scenic Ecology To Enjoy Your Holidays And Weekends. The Project Presents Top-notch NA Bungalow Villa Plots In Kamshet, Pune.