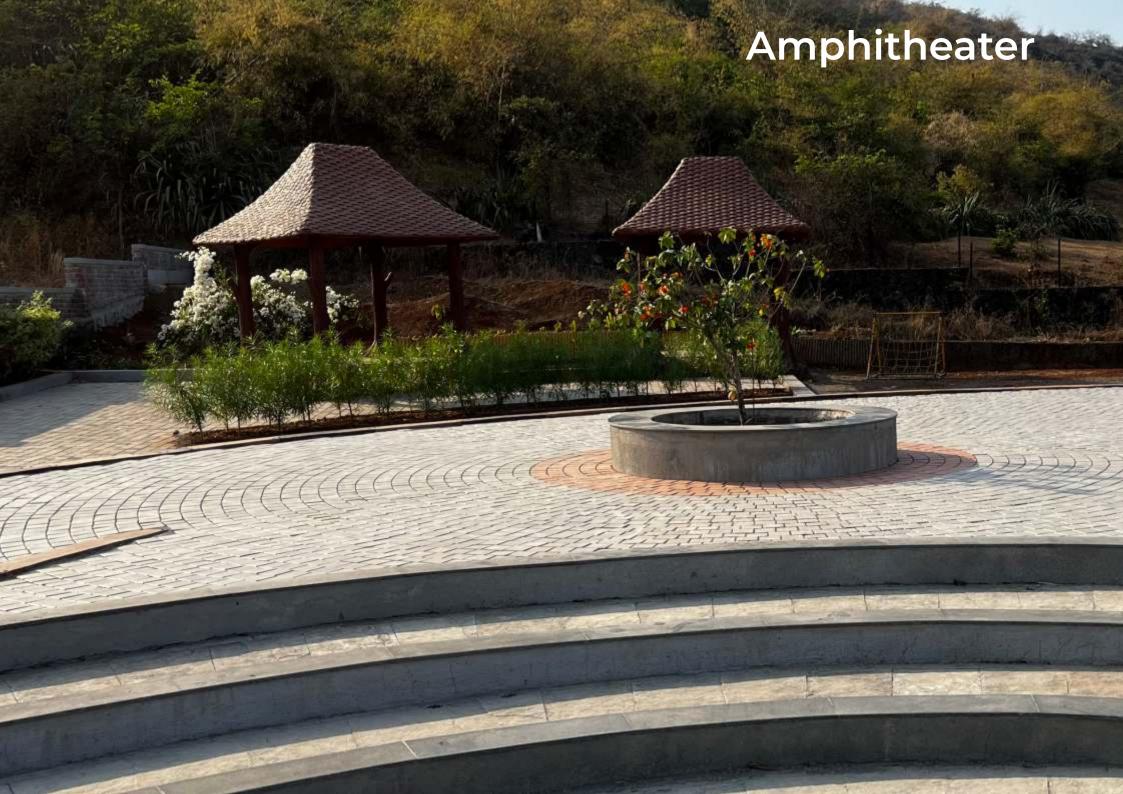

#### **PROJECT HIGHLIGHTS**

- Wide Paving Block Roads
- Distinctively Demarcated Plots

Permissible FSI - 1.48

- Round The Clock Security
- Designer walkways Along
  The Road
- Mini Natural Waterfalls Within The Project