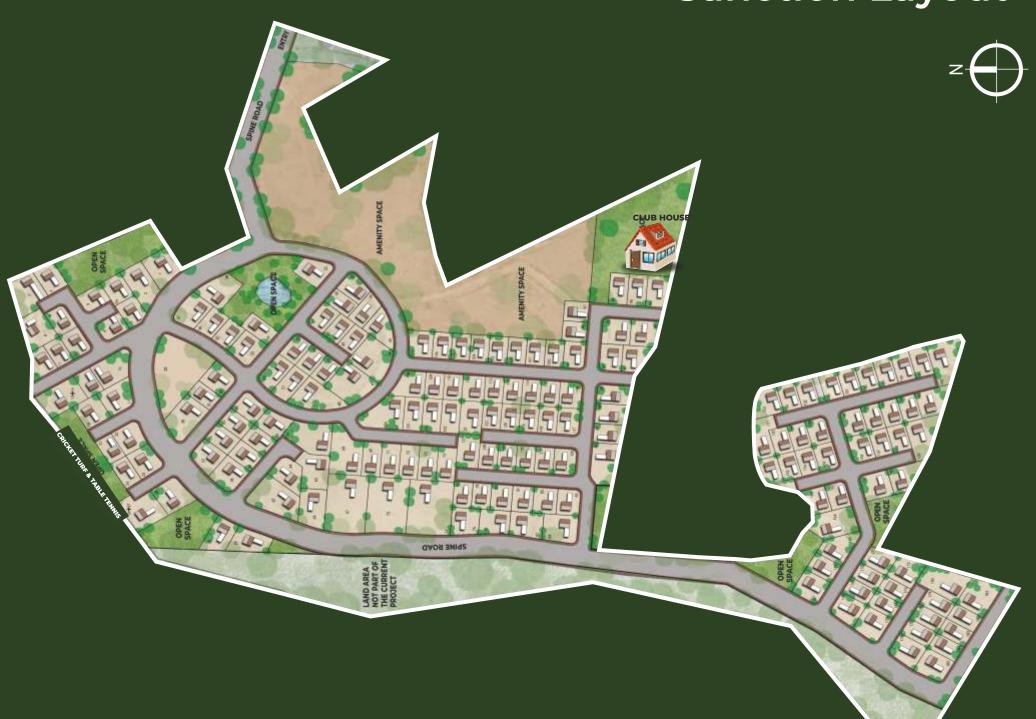

on, Connectivity To Hinjewadi And Facilities.









## PRJ INFRASTRUCTURE

A Name Associated With Nature Living And Comfortable Pricing.

PRJ INFRASTRUCTURE Is A Pune Based Company Engaged In The Real Estate / Construction Activity For The Past 2+Decades. Having Constructed Many Residential And Institute Buildings, The Jest For Providing Comfortable And Luxurious Residential Solutions To The Common Man, Has Led Them To Create A Land Bank In Excess Of 1.5 Million Square Feet And Adding More By The Day.

PRJ INFRASTRUCTURE Is Developing A One Million Square Feet Development Called "FORISAQUA" Meaning "The Doorway To Water", At Kusgaon Khurd, Near Kamshet, Maval Pune.

At PRJ INFRASTRUCTURE, The Journey To Provide "The Best Product at The Best Price" Is Always A WIP.



# Sanction Layout











## Wide Paved Block Road















A Project By





Location Map As Per Route





+91 - 86699 03737

+91 - 89564 60638

(P) GAT No. 217, 219, 220 And Others, Kusgaon Khurd, Kamshet, Lonavala, Pune - 410405