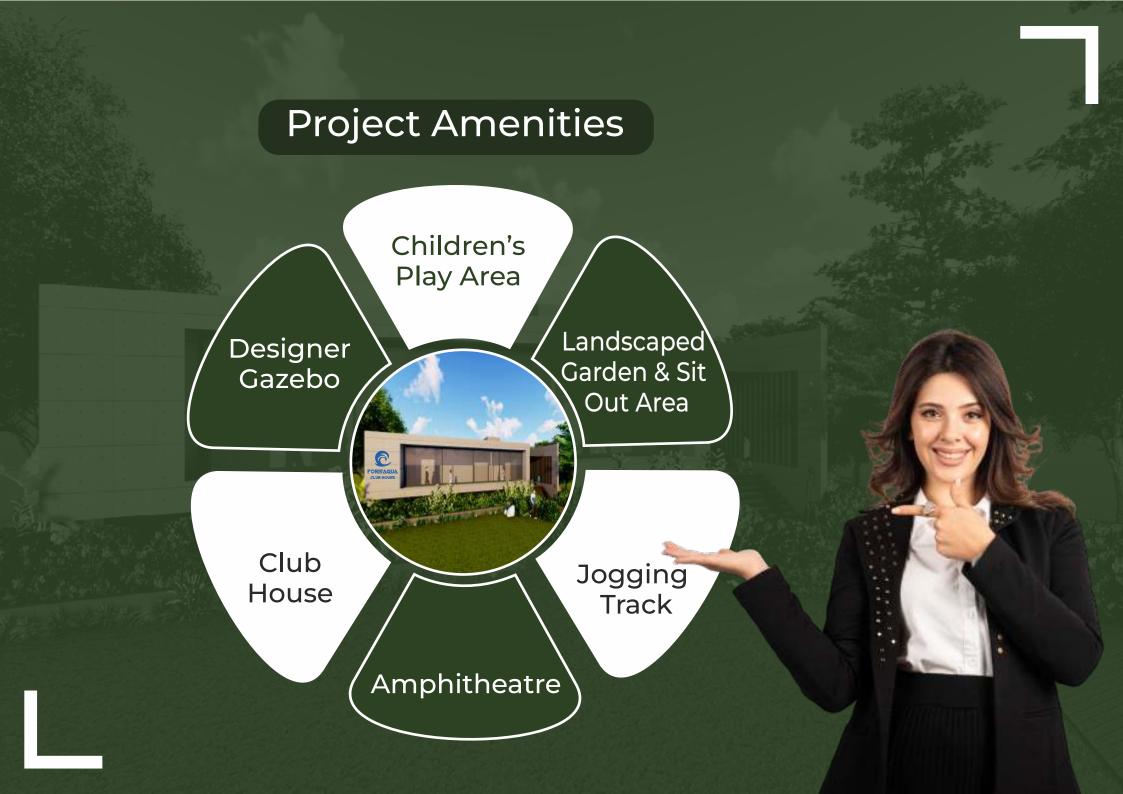

#### **PROJECT HIGHLIGHTS**

- Wide Paving Block Roads
- Distinctively Demarcated Plots

Permissible FSI - 1.48

- Round The Clock Security
- Designer walkways Along
  The Road
- Mini Natural Waterfalls Within The Project

- Electricity Connection Up
  To The Plot
- PMRDA Sanctioned RERA Approved

Rain Water Harvesting

**©** Collector NA Plots