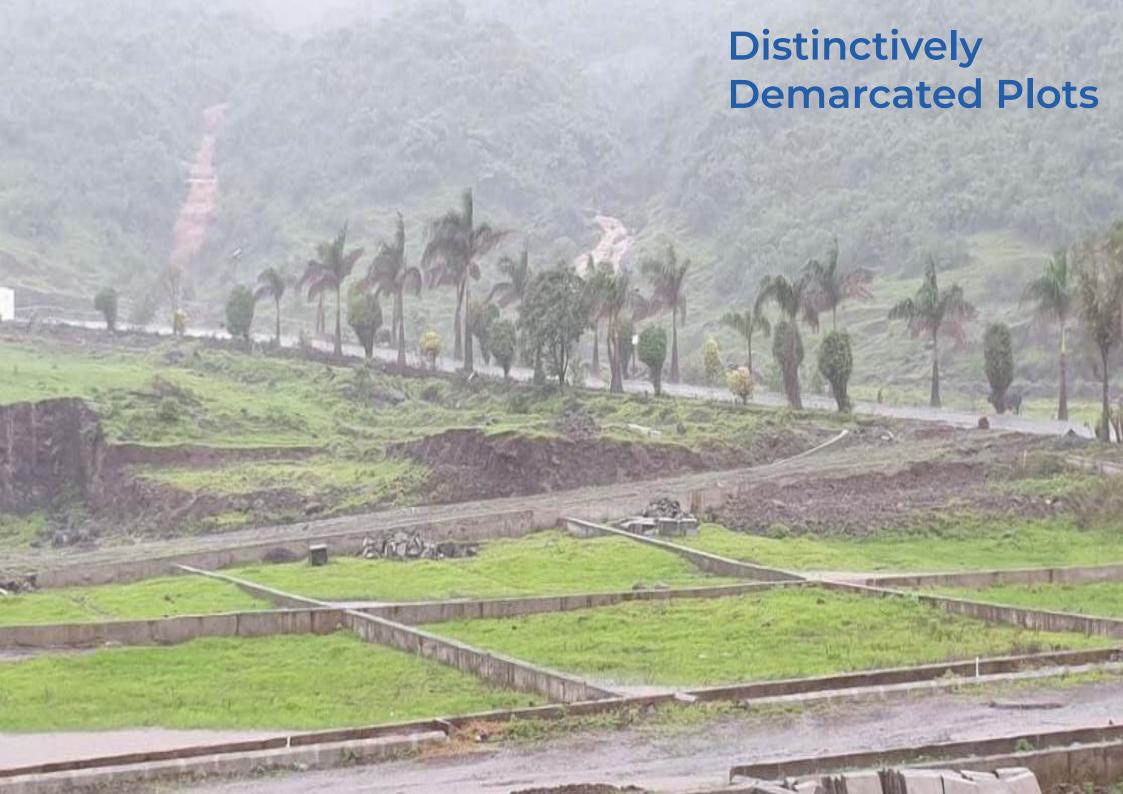

#### **PROJECT HIGHLIGHTS**

- Wide Paving Block Roads
- Distinctively Demarcated Plots

Permissible FSI - 1.48

- Round The Clock Security
- Designer walkways Along
  The Road
- Mini Natural Waterfalls Within The Project