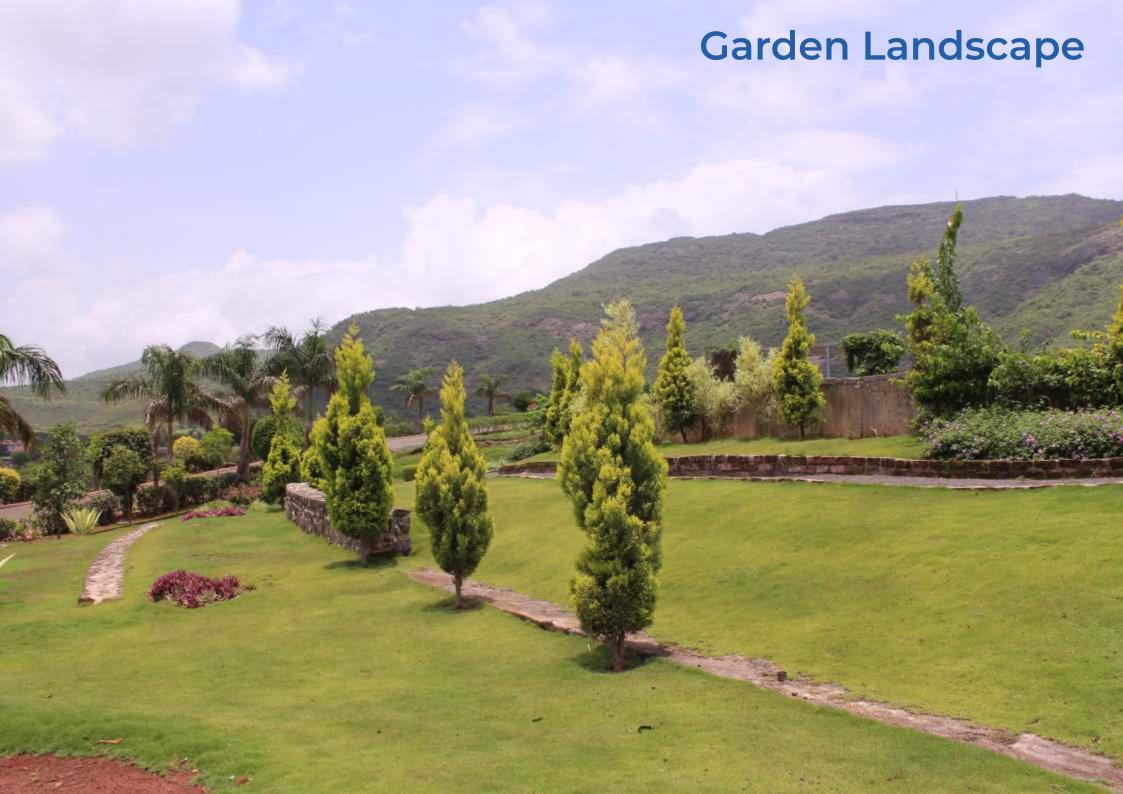

#### **PROJECT HIGHLIGHTS**

- Wide Paving Block Roads
- Distinctively Demarcated Plots

Permissible FSI - 1.48

- Round The Clock Security
- Designer walkways Along
  The Road
- Mini Natural Waterfalls Within The Project